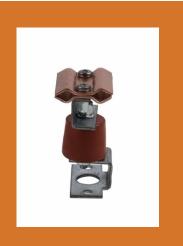

## **Insulated Wall Clamps**

Sandart: IEC EN 62305

Hermes insulated wall clamps are designed for securing lightning conductors to flat surfaces. They are suitable for use in Lightning Protection Systems according to IEC EN 62305

| Part<br>Number | Product<br>Description | Conductor | Material | Unit Weight |
|----------------|------------------------|-----------|----------|-------------|
| HLP 15245      | Insulated Wall Clamp   | 50mm²     | Copper   | 0,090       |
| HLP 15257      | Insulated Wall Clamp   | 2X50mm²   | Copper   | 0,150       |
| HLP 15275      | Insulated Wall Clamp   | 50mm²     | Steel    | 0,090       |
| HLP 15282      | Insulated Wall Clamp   | 2X50mm²   | Steel    | 0,150       |
|                |                        |           |          |             |
|                |                        |           |          |             |
|                |                        |           |          |             |
|                |                        |           |          |             |
|                |                        |           |          |             |
|                |                        |           |          |             |
|                |                        |           |          |             |
|                |                        |           |          |             |
|                |                        |           |          |             |
|                |                        |           |          |             |
|                |                        |           |          |             |